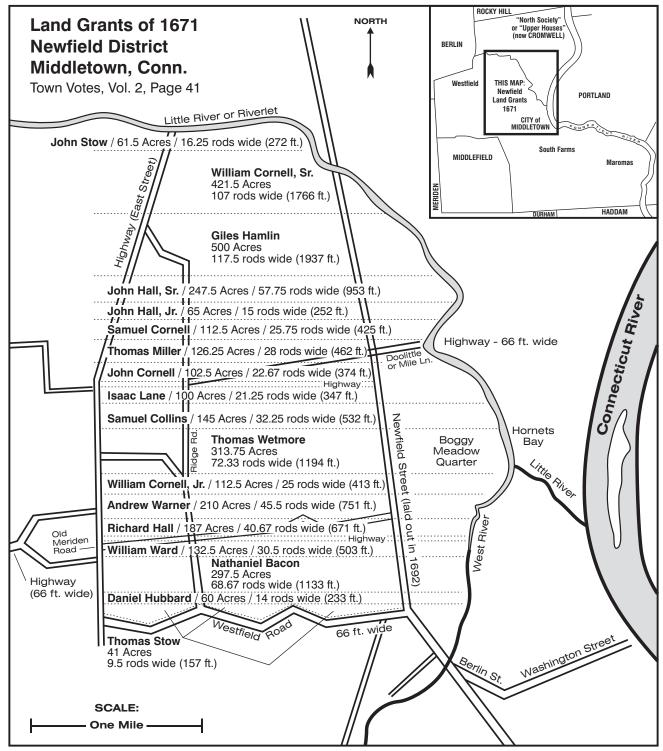

## The Jessie Alsop Map of Newfield District (1671 Grants)

The map below is redrawn from digital scans of Jessie Alsop's four separate pencil-drawn interpretations of Newfield land grants of 1671. Over many years as an avid historian of Middletown, Ms. Alsop (1875-1951) transcribed early land records, and using information and measurements gleaned from the text, drew her collection of maps. Photocopies of her maps are held at the Middletown Room of Russell Library. (graphic by R.W. Bacon, 2008. The scale of miles is approximated from measurements in the original records, and from comparison to current maps and aerial photos.)